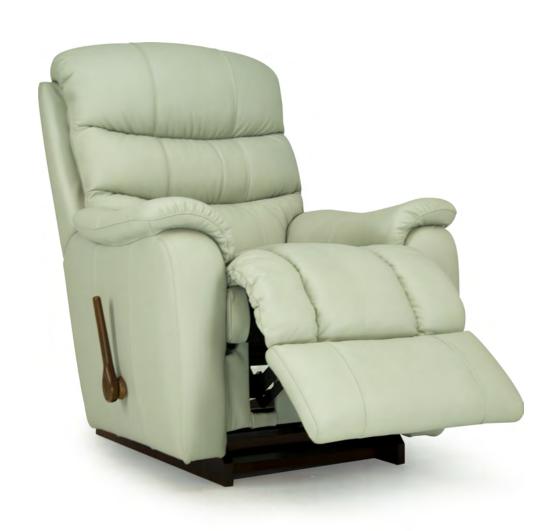

## 935 ANDOVER XL

## 10T **ROCKER RECLINER**

W 39" · D 40" · H 46.50" FULL EXTENSION 69"