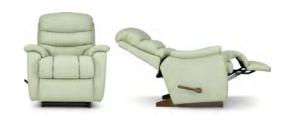

## 935 ANDOVER XL

## 10T **ROCKER RECLINER**

W 39" · D 40" · H 46.50" FULL EXTENSION 69"